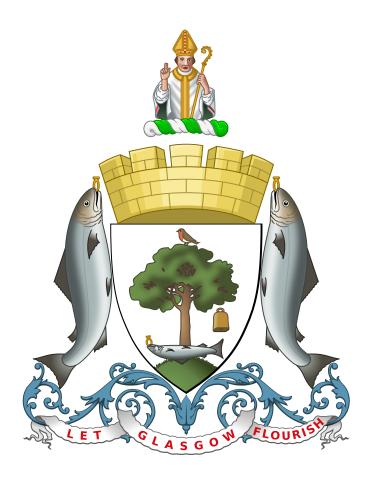

## Bird that never flew trail

Here is the bird that never flew
Here is the tree that never grew
Here is the bell that never rang
Here is the fish that never swam

## Bird that never flew trail

There are 6 little birds hiding around the People's Palace – solve the clues to find them.

Can you find where they are?

This little bird is not in a bird house but it is almost as small as one especially with ten people in it!