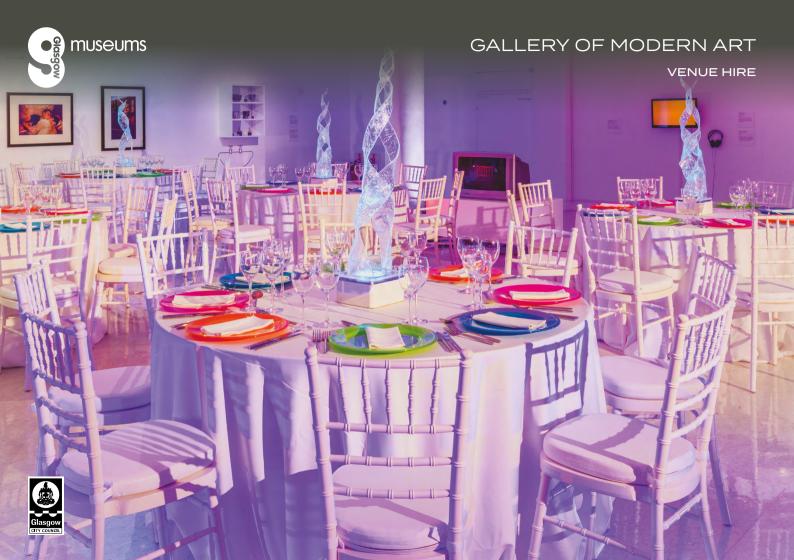

## GALLERY 4

Gallery 4 provides the ideal space for an intimate corporate dinner with a difference. Let your guests enjoy a unique venue experience as they immerse themselves in the art and exhibits, whilst they soak up the creativity in Scotland's foremost art gallery throughout the evening. Gallery 4 seats 80 for banquet event, 150 guests for drinks reception.

The galleries are available for hire: 7pm - 9.30pm | 7pm - 12 midnight | 7pm - 1am finish Access for event set up available from 5pm on day of booking.