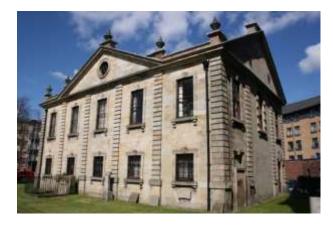

## 2. St Andrews by the Green or the Whistling Kirk (1750s)

Stand with your back to the People's Palace. Follow the road on the left, as shown on the map below, until you get to Greendyke Street. You are looking for this building.

**Look** around the outside of this building and in the grounds.

### Discuss:

This building used to be a church. It cost £1250 to build. Can you see anything that lets you know its original use?

Why would a merchant spend lots of money paying for the building of churches?