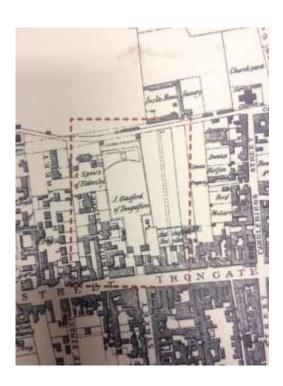

This map shows Glasgow in 1783.

Find the area above the 'Low Green'. That's where you are now.

Discuss and make notes:

How was this part of the city different then from how it is today? Write down 3 difference