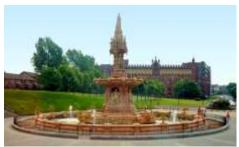

### 1. The Doulton Fountain

Leave the People's Palace and find the fountain at the front of the building.

## Look at the figures on the fountain.

Who is at the top?

Can you find figures that represent the following countries?

- India
- South Africa
- Canada
- Australia

#### Discuss:

Why is Queen Victoria positioned at the top of the fountain?

What is the fountain trying to tell us?

Does the fountain tell the story of the indigenous people living in these colonies?

#### Draw:

Can you draw some of the materials that figures at the base are holding? What are they?