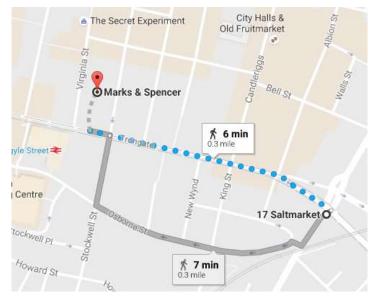

### 5. Shawfield Mansion

Now we are going to look for the <u>site of the Shawfield mansion</u>, which isn't there anymore. Walk along to Argyle Street and cross to stand in front of Marks and Spencer's.

Please use the pedestrian crossing.

The Shawfield Mansion was built in 1711, but no longer survives.