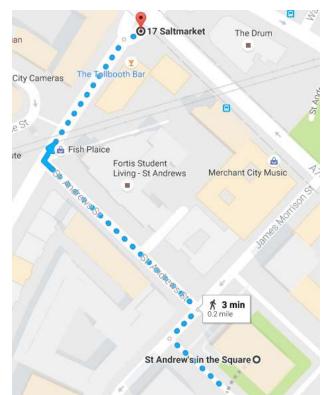

## 3. St Andrews on the Square – 1756

Walk up Turnbull Street then turn right into St Andrew's in the Square (maybe ask question about Dyer's Lane and why names 'dyers')

Look at the building, including any decorations on the outside. Can you find the Glasgow Coat of Arms?

### 4. Tolbooth Steeple

Leave St Andres in the Square and then walk along St Andrews street until you meet the Saltmarket. Turn right towards the Tolbooth Steeple.