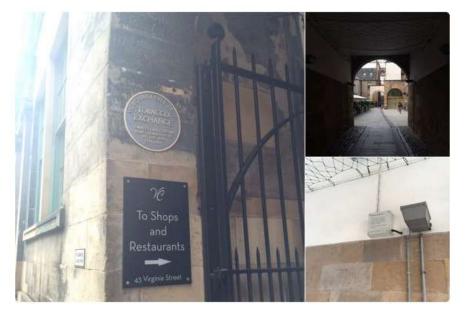

## 7. Virginia Galleries

Walk through Virginia Galleries.

**Look:** find the plaque to see what these buildings were used for in the past.

| Original use of Virginia Galleries: |
|-------------------------------------|
|                                     |
|                                     |
|                                     |