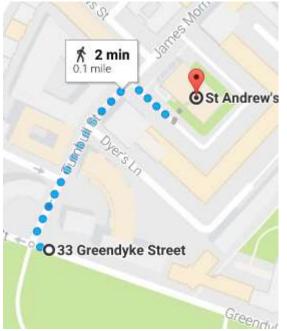

## 2. St Andrews by the Green or the Whistling Kirk (1750s)

Stand with your back to the People's Palace. Follow the road on the left, as shown on the map below, until you get to Greendyke Street. You are looking for this building.