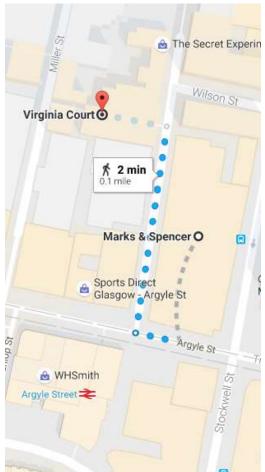

### 5. Shawfield Mansion

Now we are going to look for the <u>site of the Shawfield mansion</u>, which isn't there anymore. Walk along to Argyle Street and cross to stand in front of Marks and Spencer's.

## 6. Virginia Street

Now walk up Virginia Street, you are looking for Virginia Court.

How did this street get its name?

.....