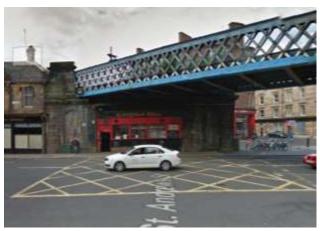

#### Look:

On the way, look out for this pub sign - Empire Bar.

**Discuss:** What do you think about the name 'Empire Bar' given all that you have been thinking about this morning?

The Empire used to be something that the British were very proud of and liked showed off. Do you think that has changed?