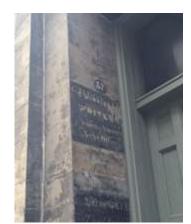

#### Look:

Can you find this old sign in a doorway?

Write down what it says:

.....

.....

Find out more about this back in class