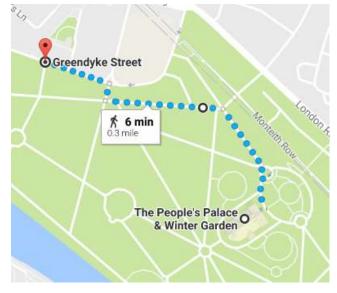

## 2. St Andrews by the Green or the Whistling Kirk (1750s)

Stand with your back to the People's Palace. Follow the road on the left, as shown on the map below, until you get to Greendyke Street. You are looking for this building.