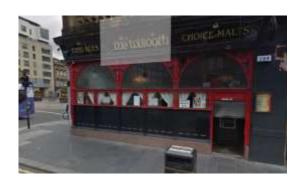

## 1 - Stop at the Tolbooth Bar and look across the road at the Tolbooth Steeple

At one time this area housed one of the first paved streets in Glasgow. It was paid for by the tobacco lords.

Discuss:

Why did they do this?